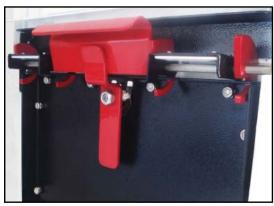

## **LEVEL 2: THE CLAW LOCK**

Locked Door - Inside View

locking mechanism, the CLAW Lock.
An 11 gauge stainless steel cam (latch) pushes up on the lift plate, rotating FOUR stainless steel CLAWS into the door bracket reciever. The CLAW Lock quadruples the security of the lock!

## EVEL 3: THE CLAW LOCK WITH MEDECO DEADBOLT

Locked Door - Inside View

LEVEL THREE uses the same new
CLAW Lock design, but adds a high
security Medeco dead bolt!
This is the ultimate in security, no other
mailbox on the market offers this level
of protection!