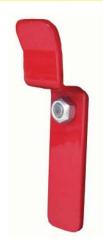

## LEVEL 1: STANDARD HOOK CAM (LATCH)

Hook Lock engaged on door

(latch) that is made of 3/16" thick stainless steel. The hook design actually "grasps" the box frame, locking itself securely into place.