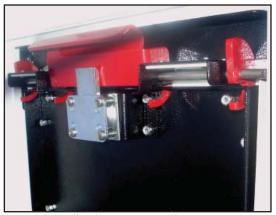

## **LEVEL 2: THE CLAW LOCK**

Locked Door - Inside View

locking mechanism, the CLAW Lock.
An 11 gauge stainless steel cam (latch) pushes up on the lift plate, rotating FOUR stainless steel CLAWS into the door bracket reciever. The CLAW Lock quadruples the security of the lock!