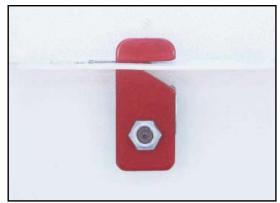

## LEVEL 1: STANDARD HOOK CAM (LATCH)

Hook Lock engaged on door

(latch) that is made of 3/16" thick stainless steel. The hook design actually "grasps" the box frame, locking itself securely into place.