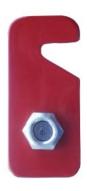

## LEVEL 1: STANDARD HOOK CAM (LATCH)

Hook Lock engaged on door

(latch) that is made of 3/16" thick stainless steel. The hook design actually "grasps" the box frame, locking itself securely into place.