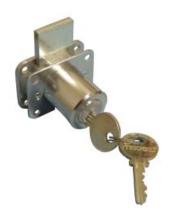

## LEVEL 1: STANDARD HOOK CAM (LATCH)

Hook Lock engaged on door

(latch) that is made of 3/16" thick stainless steel. The hook design actually "grasps" the box frame, locking itself securely into place.